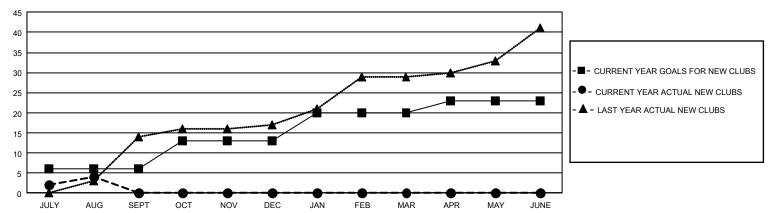

## GMT Constitutional Area 5 - E, Group O

REPORT DOES NOT INCLUDE CLUBS IN UNDISTRICTED AREAS.

| Clubs         |               |             |               | Members               |                        |                         |                                                    |  |
|---------------|---------------|-------------|---------------|-----------------------|------------------------|-------------------------|----------------------------------------------------|--|
|               | RESULTS FO    | R 2020-2021 |               | RESULTS FOR 2020-2021 |                        |                         |                                                    |  |
| QUARTER       | NEW CLUB GOAL | NEW CLUBS   | DROPPED CLUBS | QUARTER MEME          | BER GROWTH NET<br>GOAL | MEMBER GROWTH<br>ACTUAL | DROPPED<br>MEMBERS ACTUAL<br>(including transfers) |  |
| JULY/AUG/SEPT | 18            | 4           | 2             | JULY/AUG/SEPT         | 30                     | 410                     | 652                                                |  |
| OCT/NOV/DEC   | 21            | 0           | 0             | OCT/NOV/DEC           | 75                     | 0                       | 0                                                  |  |
| JAN/FEB/MAR   | 21            | 0           | 0             | JAN/FEB/MAR           | 75                     | 0                       | 0                                                  |  |
| APR/MAY/JUNE  | 9             | 0           | 0             | APR/MAY/JUNE          | 40                     | 0                       | 0                                                  |  |

## GOALS AND ACTUAL NEW CLUBS CUMULATIVE