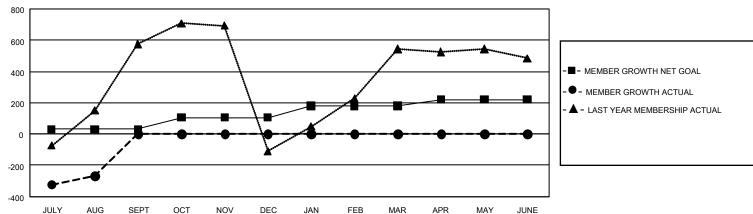

## GMT Constitutional Area 5 - E, Group O

REPORT DOES NOT INCLUDE CLUBS IN UNDISTRICTED AREAS.

| Clubs         |               |             |               | Members               |                        |                         |                                                    |  |
|---------------|---------------|-------------|---------------|-----------------------|------------------------|-------------------------|----------------------------------------------------|--|
|               | RESULTS FO    | R 2020-2021 |               | RESULTS FOR 2020-2021 |                        |                         |                                                    |  |
| QUARTER       | NEW CLUB GOAL | NEW CLUBS   | DROPPED CLUBS | QUARTER MEME          | BER GROWTH NET<br>GOAL | MEMBER GROWTH<br>ACTUAL | DROPPED<br>MEMBERS ACTUAL<br>(including transfers) |  |
| JULY/AUG/SEPT | 18            | 4           | 2             | JULY/AUG/SEPT         | 30                     | 410                     | 652                                                |  |
| OCT/NOV/DEC   | 21            | 0           | 0             | OCT/NOV/DEC           | 75                     | 0                       | 0                                                  |  |
| JAN/FEB/MAR   | 21            | 0           | 0             | JAN/FEB/MAR           | 75                     | 0                       | 0                                                  |  |
| APR/MAY/JUNE  | 9             | 0           | 0             | APR/MAY/JUNE          | 40                     | 0                       | 0                                                  |  |

## GOALS AND ACTUAL MEMBERS CUMULATIVE

| DROPPED CLUBS: 2 |     | 80 CLUBS OF 487 ADDED 1 OR MORE | GENDER DISTRIBUTION             |                |       |
|------------------|-----|---------------------------------|---------------------------------|----------------|-------|
|                  |     | NEW MEMBERS                     | MALE                            | 8,197 (51.83%) |       |
|                  |     |                                 | FEMALE                          | 7,617 (48.17%) |       |
| DROPPED MEMBERS  |     |                                 |                                 |                |       |
| DECEASED         | 28  | CLICK HERE FOR CUMULATIVE       | TOTAL FAMILY UNIT MEMBERS       |                | 5,826 |
| CLUB CANCELLED 0 |     | MEMBERSHIP DATA                 |                                 |                | 0.500 |
| OTHER            | 624 |                                 | FAMILY MEMBERS PAYING HALF DUES |                | 3,586 |
| TOTAL            | 652 |                                 |                                 |                |       |